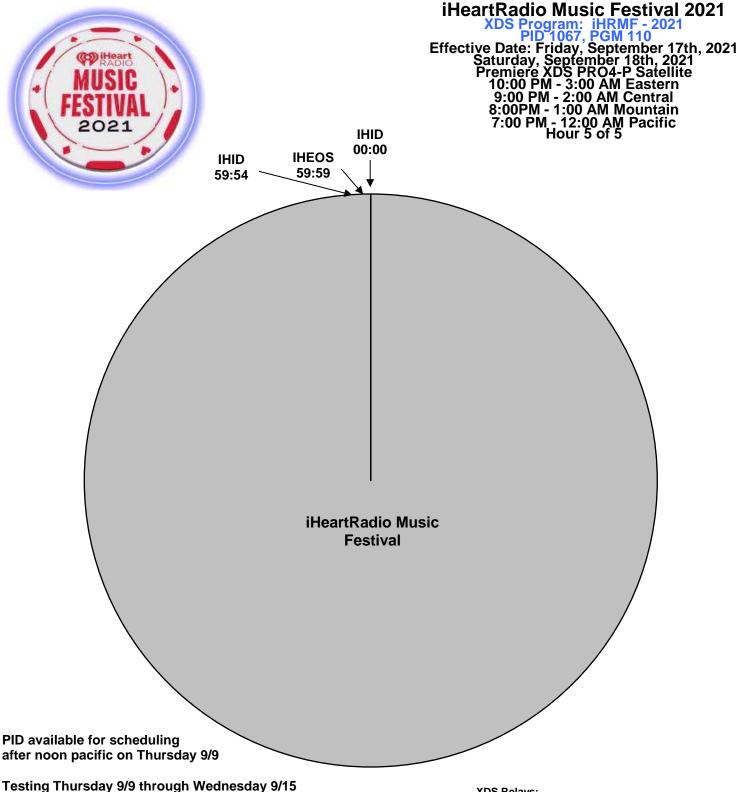

XDS Relays:

IHSOS - Start of Show (1st Hour Only)

IHLOCAL - Local Break IHREJOIN - Rejoins Program IHID - (:05) dry Legal ID IHLINER - (:05) dry Local Liner

IHEOS - End of Show

Legal ID Cue will be triggered as close to the top of hour as practical. First Hour has no ID at start of show.